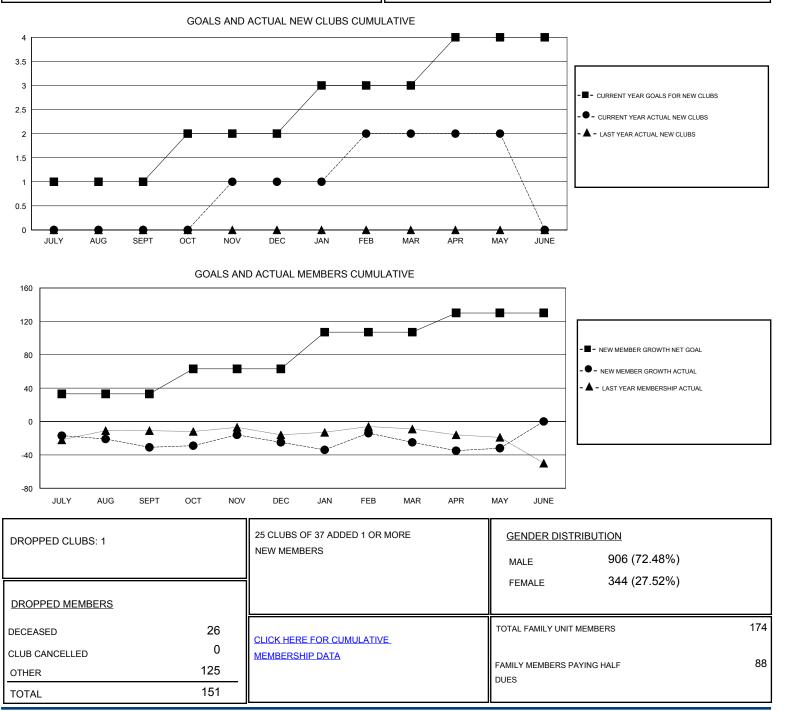

## MONTHLY MEMBERSHIP PROGRESS REPORT

District 4 A3

Results as of: 5/31/2017

| GMT: Gary Won         | Ig            | LOCATION CALIFORNIA |               |                       |                                                                |                                                              |                                                    |
|-----------------------|---------------|---------------------|---------------|-----------------------|----------------------------------------------------------------|--------------------------------------------------------------|----------------------------------------------------|
| Clubs                 |               |                     |               | Members               |                                                                |                                                              |                                                    |
| RESULTS FOR 2016-2017 |               |                     |               | RESULTS FOR 2016-2017 |                                                                |                                                              |                                                    |
| QUARTER               | NEW CLUB GOAL | NEW CLUBS           | DROPPED CLUBS | QUARTER               | NEW MEMBER GROWTH<br>NET GOAL (not reinstated<br>or transfers) | NEW MEMBER<br>GROWTH ACTUAL (not<br>reinstated or transfers) | DROPPED<br>MEMBERS ACTUAL<br>(including transfers) |
| JULY/AUG/SEPT         | 1             | 0                   | 0             | JULY/AUG/SEPT         | 33                                                             | 22                                                           | 53                                                 |
| OCT/NOV/DEC           | 1             | 1                   | 0             | OCT/NOV/DEC           | 30                                                             | 34                                                           | 28                                                 |
| JAN/FEB/MAR           | 1             | 1                   | 0             | JAN/FEB/MAR           | 44                                                             | 50                                                           | 50                                                 |
| APR/MAY/JUNE          | 1             | 0                   | 1             | APR/MAY/JUNE          | 23                                                             | 13                                                           | 20                                                 |